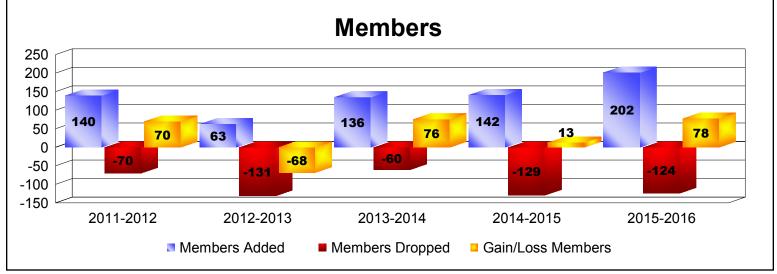

District 351 JORDAN As of June 2016 Cumulative

| Year      | New<br>Clubs | Dropped<br>Clubs | Gain/<br>Loss<br>Clubs | New<br>Members | Charter<br>Members | Reinstate<br>Members | Transfer<br>Members | Total<br>Member<br>Added | Total<br>Members<br>Dropped | Gain/<br>Loss<br>Members |
|-----------|--------------|------------------|------------------------|----------------|--------------------|----------------------|---------------------|--------------------------|-----------------------------|--------------------------|
| 2011-2012 | 0            | 0                | 0                      | 86             | 27                 | 15                   | 12                  | 140                      | -70                         | 70                       |
| 2012-2013 | 1            | 0                | 1                      | 24             | 27                 | 7                    | 5                   | 63                       | -131                        | -68                      |
| 2013-2014 | 2            | -1               | 1                      | 48             | 66                 | 16                   | 6                   | 136                      | -60                         | 76                       |
| 2014-2015 | 1            | 0                | 1                      | 58             | 54                 | 9                    | 21                  | 142                      | -129                        | 13                       |
| 2015-2016 | 3            | -1               | 2                      | 66             | 111                | 9                    | 16                  | 202                      | -124                        | 78                       |
| Average   | 1            | 0                | 1                      | 56             | 57                 | 11                   | 12                  | 137                      | -103                        | 34                       |