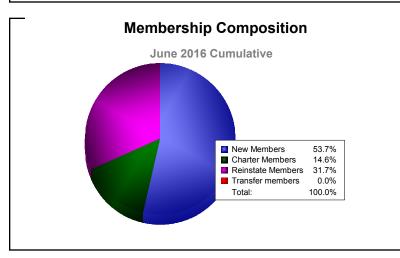

MBR0065 Page 3 of 4 9/15/2016 10:43:55AM

| Year      | New<br>Clubs | Dropped<br>Clubs | Gain/<br>Loss<br>Clubs | New<br>Members | Charter<br>Members | Reinstate<br>Members | Transfer<br>Members | Total<br>Member<br>Added | Total<br>Members<br>Dropped | Gain/<br>Loss<br>Members |
|-----------|--------------|------------------|------------------------|----------------|--------------------|----------------------|---------------------|--------------------------|-----------------------------|--------------------------|
| 2011-2012 | 0            | -1               | -1                     | 0              | 0                  | 0                    | 0                   | 0                        | -15                         | -15                      |
| 2012-2013 | 0            | 0                | 0                      | 18             | 1                  | 0                    | 0                   | 19                       | 0                           | 19                       |
| 2013-2014 | 0            | 0                | 0                      | 0              | 0                  | 0                    | 0                   | 0                        | 0                           | 0                        |
| 2014-2015 | 0            | -1               | -1                     | 3              | 0                  | 0                    | 0                   | 3                        | -22                         | -19                      |
| 2015-2016 | 0            | 0                | 0                      | 22             | 6                  | 13                   | 0                   | 41                       | -1                          | 40                       |
| Average   | 0            | 0                | 0                      | 9              | 1                  | 3                    | 0                   | 13                       | -8                          | 5                        |