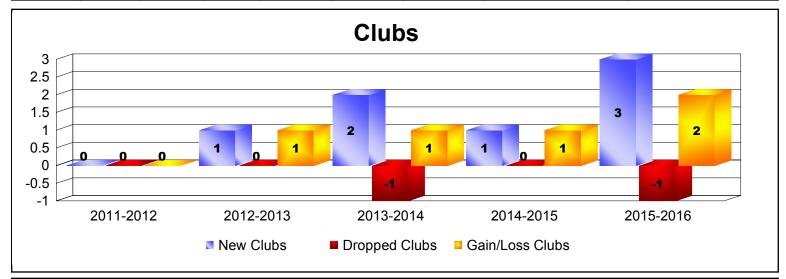

District 351 JORDAN As of June 2016 Cumulative

| Year      | New<br>Clubs | Dropped<br>Clubs | Gain/<br>Loss<br>Clubs | New<br>Members | Charter<br>Members | Reinstate<br>Members | Transfer<br>Members | Total<br>Member<br>Added | Total<br>Members<br>Dropped | Gain/<br>Loss<br>Members |
|-----------|--------------|------------------|------------------------|----------------|--------------------|----------------------|---------------------|--------------------------|-----------------------------|--------------------------|
| 2011-2012 | 0            | 0                | 0                      | 86             | 27                 | 15                   | 12                  | 140                      | -70                         | 70                       |
| 2012-2013 | 1            | 0                | 1                      | 24             | 27                 | 7                    | 5                   | 63                       | -131                        | -68                      |
| 2013-2014 | 2            | -1               | 1                      | 48             | 66                 | 16                   | 6                   | 136                      | -60                         | 76                       |
| 2014-2015 | 1            | 0                | 1                      | 58             | 54                 | 9                    | 21                  | 142                      | -129                        | 13                       |
| 2015-2016 | 3            | -1               | 2                      | 66             | 111                | 9                    | 16                  | 202                      | -124                        | 78                       |
| Average   | 1            | 0                | 1                      | 56             | 57                 | 11                   | 12                  | 137                      | -103                        | 34                       |