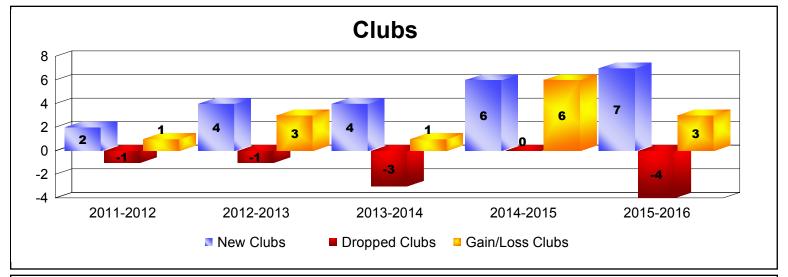

MBR0065 Page 1 of 4 9/15/2016 10:43:55AM

| Year      | New<br>Clubs | Dropped<br>Clubs | Gain/<br>Loss<br>Clubs | New<br>Members | Charter<br>Members | Reinstate<br>Members | Transfer<br>Members | Total<br>Member<br>Added | Total<br>Members<br>Dropped | Gain/<br>Loss<br>Members |
|-----------|--------------|------------------|------------------------|----------------|--------------------|----------------------|---------------------|--------------------------|-----------------------------|--------------------------|
| 2011-2012 | 2            | -1               | 1                      | 451            | 72                 | 57                   | 19                  | 599                      | -340                        | 259                      |
| 2012-2013 | 4            | -1               | 3                      | 140            | 94                 | 47                   | 15                  | 296                      | -350                        | -54                      |
| 2013-2014 | 4            | -3               | 1                      | 139            | 115                | 21                   | 14                  | 289                      | -353                        | -64                      |
| 2014-2015 | 6            | 0                | 6                      | 113            | 159                | 47                   | 10                  | 329                      | -286                        | 43                       |
| 2015-2016 | 7            | -4               | 3                      | 187            | 173                | 16                   | 43                  | 419                      | -465                        | -46                      |
| Average   | 5            | -2               | 3                      | 206            | 123                | 38                   | 20                  | 386                      | -359                        | 28                       |