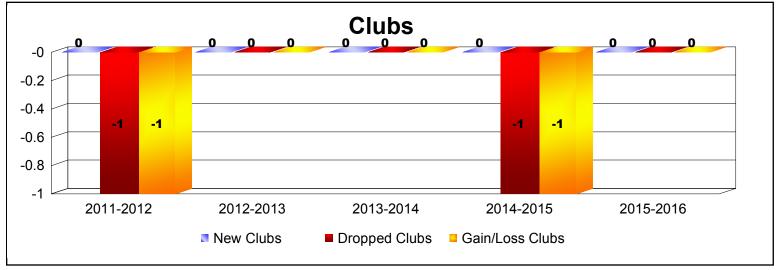

MBR0065 Page 3 of 4 9/15/2016 10:43:55AM

| Year      | New<br>Clubs | Dropped<br>Clubs | Gain/<br>Loss<br>Clubs | New<br>Members | Charter<br>Members | Reinstate<br>Members | Transfer<br>Members | Total<br>Member<br>Added | Total<br>Members<br>Dropped | Gain/<br>Loss<br>Members |
|-----------|--------------|------------------|------------------------|----------------|--------------------|----------------------|---------------------|--------------------------|-----------------------------|--------------------------|
| 2011-2012 | 0            | -1               | -1                     | 0              | 0                  | 0                    | 0                   | 0                        | -15                         | -15                      |
| 2012-2013 | 0            | 0                | 0                      | 18             | 1                  | 0                    | 0                   | 19                       | 0                           | 19                       |
| 2013-2014 | 0            | 0                | 0                      | 0              | 0                  | 0                    | 0                   | 0                        | 0                           | 0                        |
| 2014-2015 | 0            | -1               | -1                     | 3              | 0                  | 0                    | 0                   | 3                        | -22                         | -19                      |
| 2015-2016 | 0            | 0                | 0                      | 22             | 6                  | 13                   | 0                   | 41                       | -1                          | 40                       |
| Average   | 0            | 0                | 0                      | 9              | 1                  | 3                    | 0                   | 13                       | -8                          | 5                        |