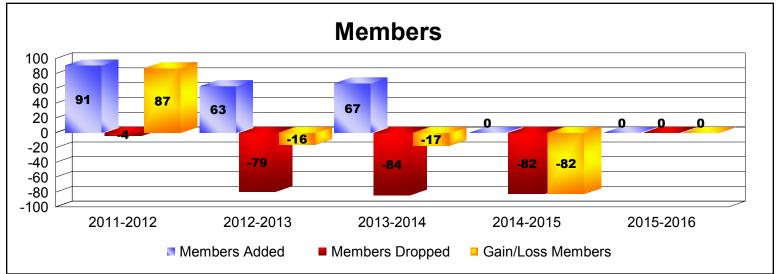

**District 351 LEBANON** 

MBR0065 Page 2 of 4 9/15/2016 10:43:55AM

| Year      | New<br>Clubs | Dropped<br>Clubs | Gain/<br>Loss<br>Clubs | New<br>Members | Charter<br>Members | Reinstate<br>Members | Transfer<br>Members | Total<br>Member<br>Added | Total<br>Members<br>Dropped | Gain/<br>Loss<br>Members |
|-----------|--------------|------------------|------------------------|----------------|--------------------|----------------------|---------------------|--------------------------|-----------------------------|--------------------------|
| 2011-2012 | 2            | 0                | 2                      | 39             | 52                 | 0                    | 0                   | 91                       | -4                          | 87                       |
| 2012-2013 | 1            | -1               | 0                      | 6              | 22                 | 35                   | 0                   | 63                       | -79                         | -16                      |
| 2013-2014 | 0            | 0                | 0                      | 1              | 38                 | 28                   | 0                   | 67                       | -84                         | -17                      |
| 2014-2015 | 0            | -3               | -3                     | 0              | 0                  | 0                    | 0                   | 0                        | -82                         | -82                      |
| 2015-2016 | 0            | 0                | 0                      | 0              | 0                  | 0                    | 0                   | 0                        | 0                           | 0                        |
| Average   | 1            | -1               | 0                      | 9              | 22                 | 13                   | 0                   | 44                       | -50                         | -6                       |