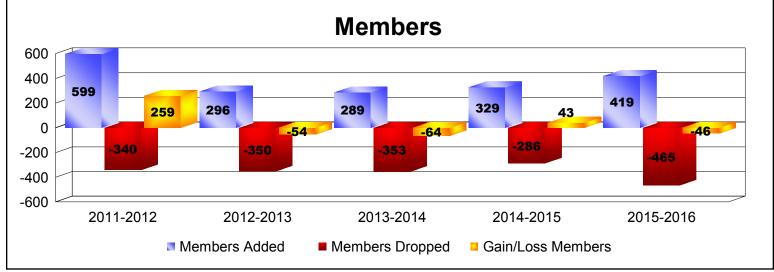

MBR0065 Page 1 of 4 9/15/2016 10:43:55AM

| Year      | New<br>Clubs | Dropped<br>Clubs | Gain/<br>Loss<br>Clubs | New<br>Members | Charter<br>Members | Reinstate<br>Members | Transfer<br>Members | Total<br>Member<br>Added | Total<br>Members<br>Dropped | Gain/<br>Loss<br>Members |
|-----------|--------------|------------------|------------------------|----------------|--------------------|----------------------|---------------------|--------------------------|-----------------------------|--------------------------|
| 2011-2012 | 2            | -1               | 1                      | 451            | 72                 | 57                   | 19                  | 599                      | -340                        | 259                      |
| 2012-2013 | 4            | -1               | 3                      | 140            | 94                 | 47                   | 15                  | 296                      | -350                        | -54                      |
| 2013-2014 | 4            | -3               | 1                      | 139            | 115                | 21                   | 14                  | 289                      | -353                        | -64                      |
| 2014-2015 | 6            | 0                | 6                      | 113            | 159                | 47                   | 10                  | 329                      | -286                        | 43                       |
| 2015-2016 | 7            | -4               | 3                      | 187            | 173                | 16                   | 43                  | 419                      | -465                        | -46                      |
| Average   | 5            | -2               | 3                      | 206            | 123                | 38                   | 20                  | 386                      | -359                        | 28                       |