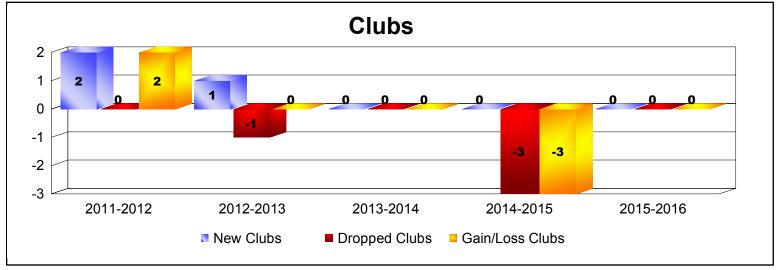

**District 351 LEBANON** 

MBR0065 Page 2 of 4 9/15/2016 10:43:55AM

| Year      | New<br>Clubs | Dropped<br>Clubs | Gain/<br>Loss<br>Clubs | New<br>Members | Charter<br>Members | Reinstate<br>Members | Transfer<br>Members | Total<br>Member<br>Added | Total<br>Members<br>Dropped | Gain/<br>Loss<br>Members |
|-----------|--------------|------------------|------------------------|----------------|--------------------|----------------------|---------------------|--------------------------|-----------------------------|--------------------------|
| 2011-2012 | 2            | 0                | 2                      | 39             | 52                 | 0                    | 0                   | 91                       | -4                          | 87                       |
| 2012-2013 | 1            | -1               | 0                      | 6              | 22                 | 35                   | 0                   | 63                       | -79                         | -16                      |
| 2013-2014 | 0            | 0                | 0                      | 1              | 38                 | 28                   | 0                   | 67                       | -84                         | -17                      |
| 2014-2015 | 0            | -3               | -3                     | 0              | 0                  | 0                    | 0                   | 0                        | -82                         | -82                      |
| 2015-2016 | 0            | 0                | 0                      | 0              | 0                  | 0                    | 0                   | 0                        | 0                           | 0                        |
| Average   | 1            | -1               | 0                      | 9              | 22                 | 13                   | 0                   | 44                       | -50                         | -6                       |