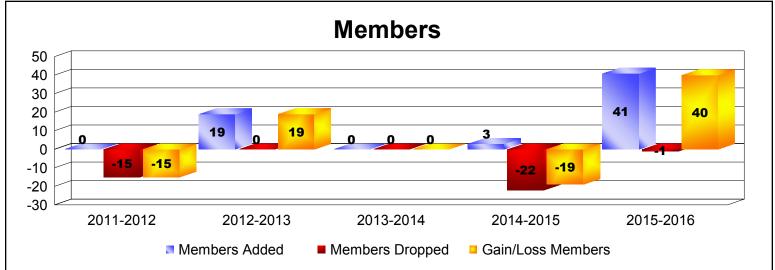

MBR0065 Page 3 of 4 9/15/2016 10:43:55AM

| Year      | New<br>Clubs | Dropped<br>Clubs | Gain/<br>Loss<br>Clubs | New<br>Members | Charter<br>Members | Reinstate<br>Members | Transfer<br>Members | Total<br>Member<br>Added | Total<br>Members<br>Dropped | Gain/<br>Loss<br>Members |
|-----------|--------------|------------------|------------------------|----------------|--------------------|----------------------|---------------------|--------------------------|-----------------------------|--------------------------|
| 2011-2012 | 0            | -1               | -1                     | 0              | 0                  | 0                    | 0                   | 0                        | -15                         | -15                      |
| 2012-2013 | 0            | 0                | 0                      | 18             | 1                  | 0                    | 0                   | 19                       | 0                           | 19                       |
| 2013-2014 | 0            | 0                | 0                      | 0              | 0                  | 0                    | 0                   | 0                        | 0                           | 0                        |
| 2014-2015 | 0            | -1               | -1                     | 3              | 0                  | 0                    | 0                   | 3                        | -22                         | -19                      |
| 2015-2016 | 0            | 0                | 0                      | 22             | 6                  | 13                   | 0                   | 41                       | -1                          | 40                       |
| Average   | 0            | 0                | 0                      | 9              | 1                  | 3                    | 0                   | 13                       | -8                          | 5                        |